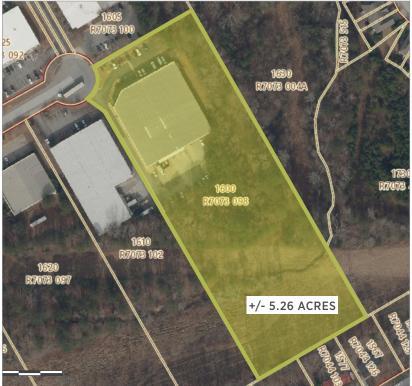

#### LISTING DATA

TOTAL BUILDING SF: +/- 30,445 Total SF

**sF**: +/- 5,700 SF Office

ACREAGE: 5.26 Acres

**CLEAR CEILING HEIGHT:** 20-22' Clear

LOADING: 4 10' x 10' Dock High Doors

112'x14' Drive-in Door

**ELECTRICAL:** 700 AMPS Power