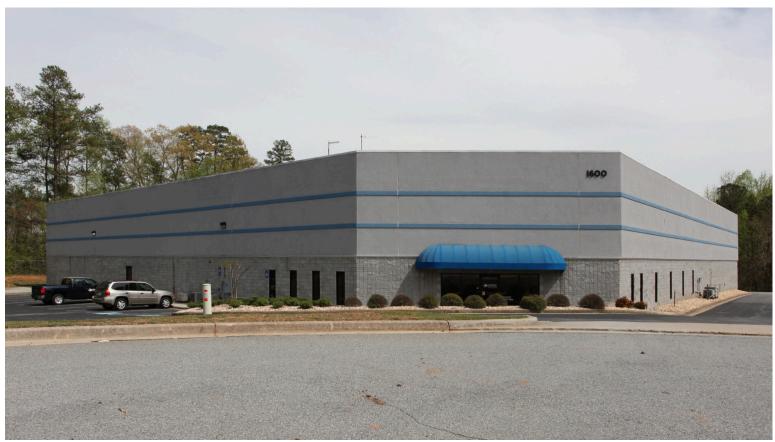

### AVAILABLE 30,445 SF OWNER/USER FACILITY

## 1600 SPECTRUM DR., LAWRENCEVILLE, GA 30043

#### LISTING DATA

TOTAL BUILDING SF: +/- 30,445 Total SF

**sF**: +/- 5,700 SF Office

ACREAGE: 5.26 Acres

**CLEAR CEILING HEIGHT:** 20-22' Clear

LOADING: 4 10' x 10' Dock High Doors

112'x14' Drive-in Door

**ELECTRICAL:** 700 AMPS Power