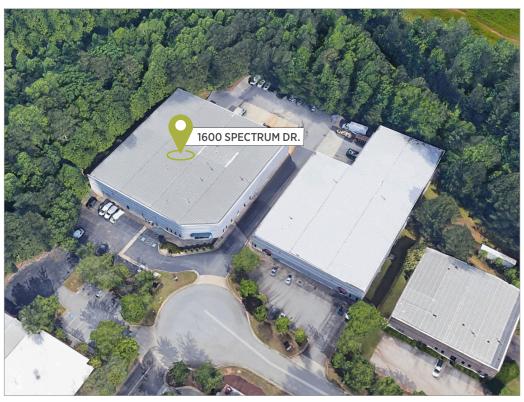

### AVAILABLE 30,445 SF OWNER/USER FACILITY

## 1600 SPECTRUM DR., LAWRENCEVILLE, GA 30043





#### PROPERTY OVERVIEW

**COUNTY:** Unincorporated Gwinnet County **ZONING:** M-1 (Light Industry Zoning)



#### LISTING DATA

TOTAL BUILDING SF: +/- 30,445 Total SF

**sF**: +/- 5,700 SF Office

ACREAGE: 5.26 Acres

**CLEAR CEILING HEIGHT:** 20-22' Clear

LOADING: 4 10' x 10' Dock High Doors

112'x14' Drive-in Door

**ELECTRICAL:** 700 AMPS Power

**SPRINKLERS:** Wet Sprinkler System

(.29/2000 Density)



Rachel Condon



404.275.5794 rcondon@oxbowre.com

Will Alligood



404-550-8291 walligood@oxbowre.com

oxbowre.com



# 1600 SPECTRUM DR., LAWRENCEVILLE, GA 30043





Rachel Condon



404.275.5794 rcondon@oxbowre.com

Will Alligood



404-550-8291 walligood@oxbowre.com

oxbowre.com