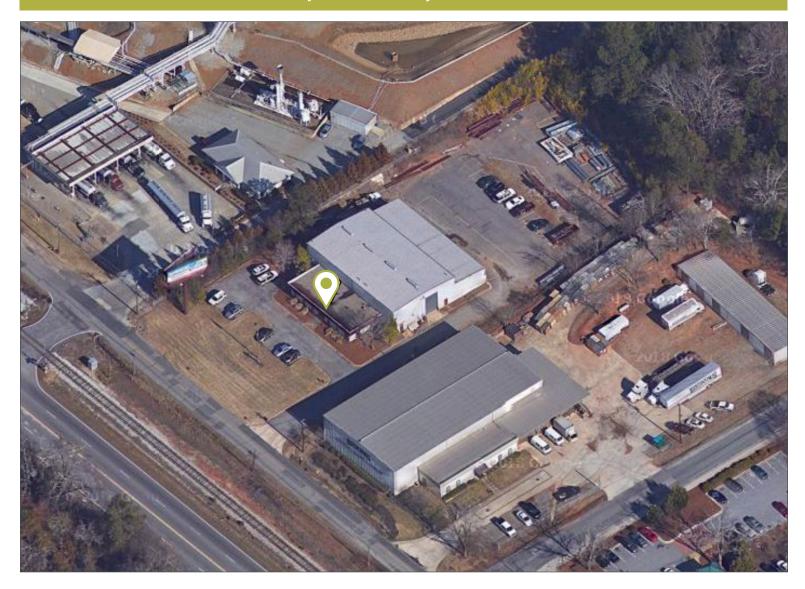

## AVAILABLE FOR LEASE 11,500 SF STAND ALONE BUILDING 3420 JEFFERSON RD., ATHENS, GA 30607

## LISTING DATA

- 11,500 SF Stand Alone Building Available for Lease
- 1.7 acres
- 2,000 SF Front Office
- Secured Outside Storage
- Hwy 129 Road Frontage and Billboard Available for Use
- 2 miles from Downtown Athens
- Ideal for a Equipment or Service Company